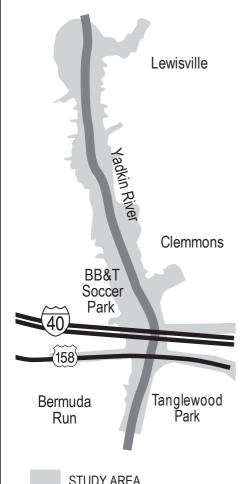

## **RIVER WALK?**

Clemmons, Bermuda Run and Lewisville are studying the feasibility of building multi-use greenway trails along both banks of the Yadkin River to link community parks, neighborhoods, and recreational facilities in the area. The greenways would connect to sidewalks and other planned greenway trails.